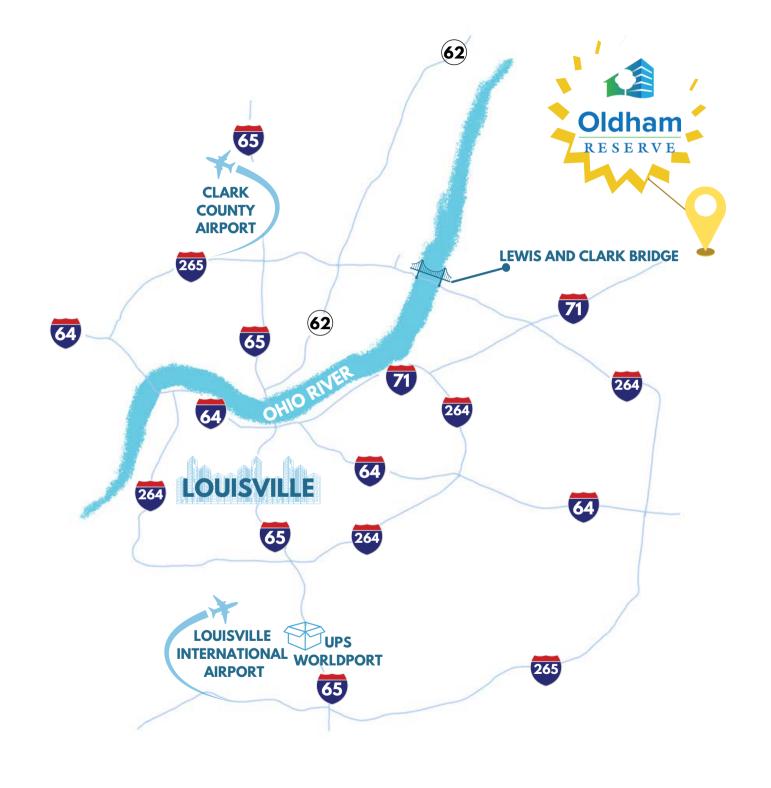

## The Development:

Located in LaGrange, KY on Interstate 71 just over 12 miles from I-265 and the northeast corridor of Louisville. Oldham Reserve is a planned commercial and residential community in beautiful Oldham County.

## Property Summary

- Total Project: 1,000 Acres
- Live Work Play Campus
- Beautifully landscaped with walking paths
- New road and utility infrastructure
- 2 major airports: Louisville (30 miles) & Cincinnati (70 miles)
- Located directly off Exit 22 on I-71
- Additional access ramps at Exit 20 Coming Soon!