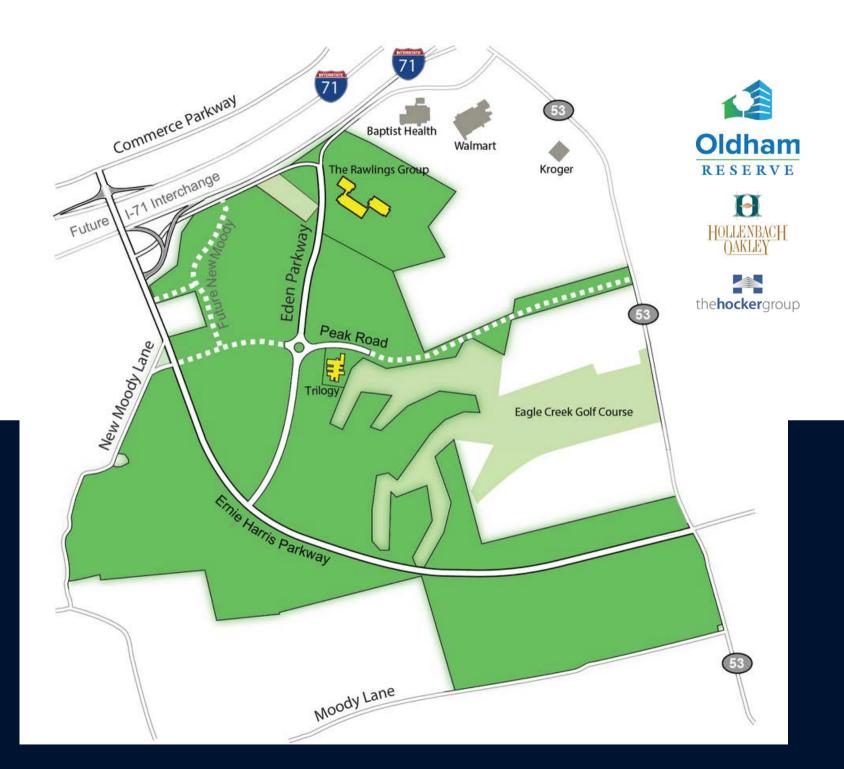

## Property Summary

- Total Project: 1,000 Acres
- Live Work Play Campus
- Beautifully landscaped with walking paths
- New road and utility infrastructure
- 2 major airports: Louisville (30 miles) & Cincinnati (70 miles)
- Located directly off Exit 22 on I-71
- Additional access ramps at Exit 20 Coming Soon!

### Trilogy Health Services

Trilogy Health Services provides caring and compassionate senior living.

#### The Rawlings Group

The Rawlings Group provides payment integrity services to its clients and their members to reduce the overall cost of healthcare.

Live.

Work.

Play.

Oldham RESERVE